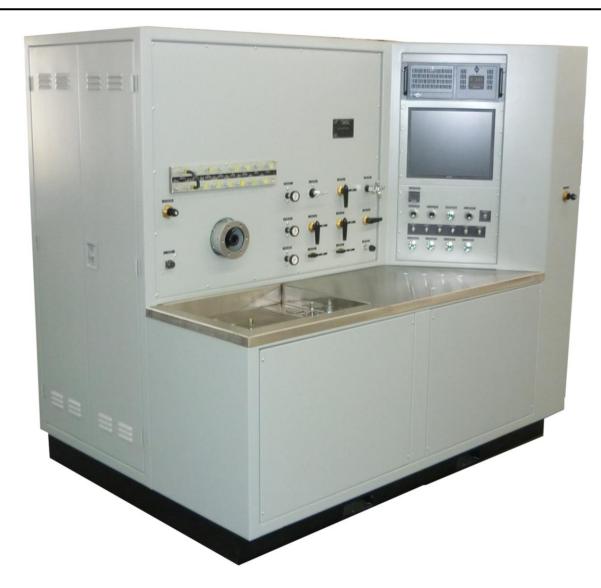

# MODEL D39361 APU Fuel Control Unit Test Stand

#### **Description:**

This test stand is designed for testing the capability to test APU Fuel Control Units.

#### Physical dimensions:

Length \_ 84 in [213cm] Width \_\_ 60 in [152cm] Height \_\_ 78 in [198cm] Weight: Approx. 3,000 Lbs.